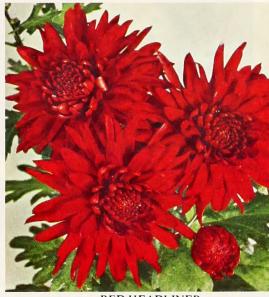

# Red Headliner

A medium bright red color bringing the gaiety of summer to autumn. Blooms are very large, beautifully double and uniform in size... borne in brilliant sprays on long strong stems. A plant of medium height, blooming early and freely.